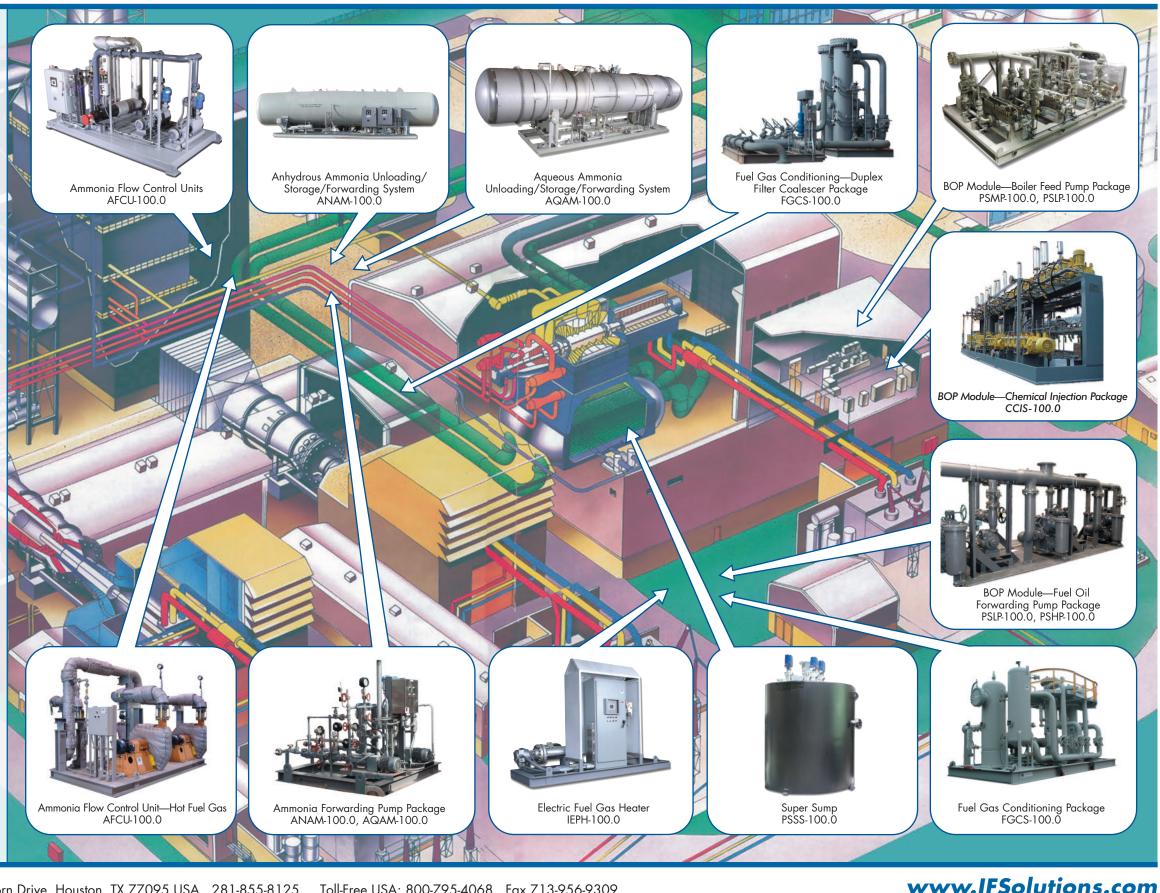

# **POWER & SCR DeNOx EQUIPMENT PACKAGE SITE MAP**

## **Packaged Systems**

### SCR DeNOx Modules

- Ammonia (Anhydrous & Aqueous) Unloading/ Storage/Vaporizer or Forwarding System
- Ammonia (Anhydrous & Aqueous) Rail or Tank Car Unloading System
- Ammonia Flow Control Units (AFCU)/Vaporization Skid
- Integraheat<sup>™</sup> Electric Process Heating Systems

#### Balance of Plant (BOP) Modules

- Chemical Injection
- Fuel Forwarding
- Fuel Gas Pressure Reduction
- Water Injection
- Water Booster
- Super Sump Industrial Grade Closed Sump Systems

#### Fuel Gas Conditioning Packages