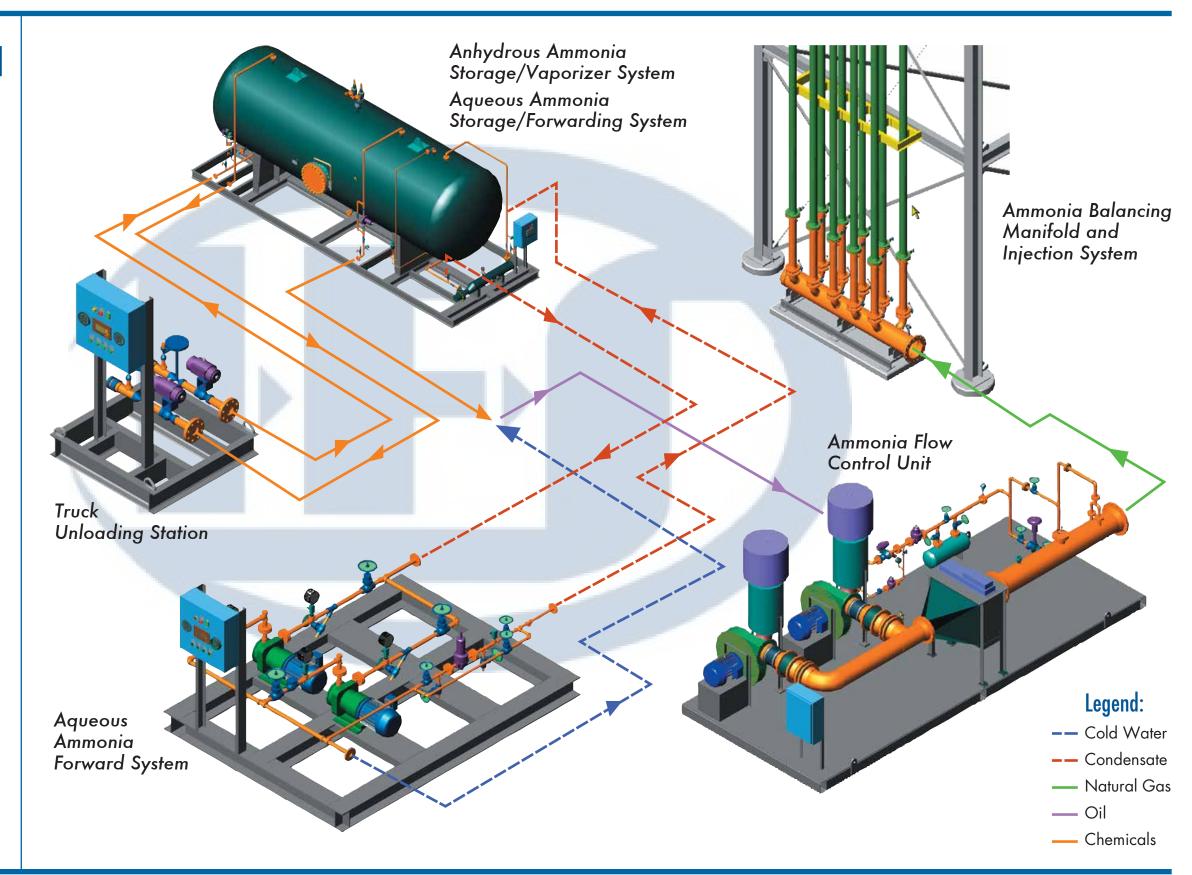

## For a Combined Cycle Power Plant

Examples of engineered and fabricated modular system units that arrive ready to "Plug In" to an existing or new SCR DeNOx System:

- Anhydrous Ammonia Storage/ Vaporizer System
- Aqueous Ammonia Storage/Forwarding System
- Ammonia Rail/Truck Tanker Unloading Station (Aqueous & Anhydrous Ammonia)
- Aqueous Ammonia Forward System
- Ammonia Balancing Manifold & Injection Skid
- Ammonia Flow Control Unit
- Other Ammonia-related modules are available