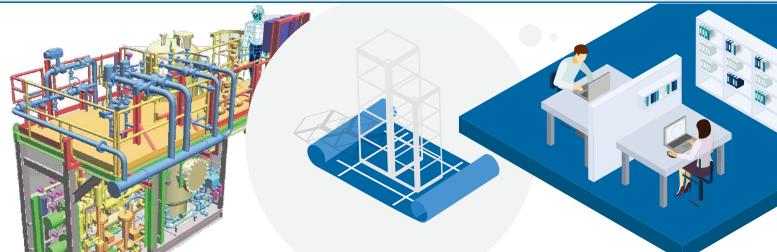

Once the Autocad design is complete and customer approved, IFS fabricates the packaged process module. IFS's Tyler, Texas facility contains 125,000 square feet under roof, on 7 acres, with over 100 full time employees, (18) overhead cranes. IFS is ISO 9001 certified