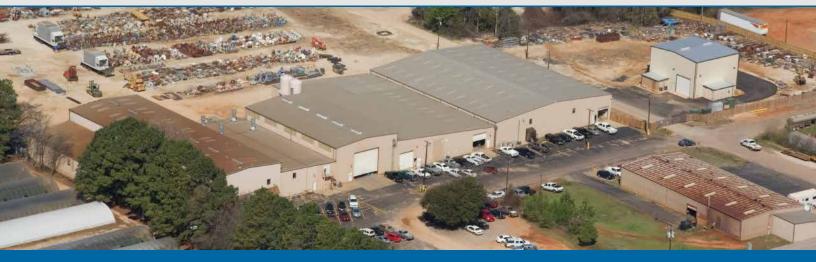

Once the Autocad design is complete and customer approved, IFS fabricates the packaged process module. IFS's Tyler, Texas facility contains 125,000 square feet under roof, on 7 acres, with over 100 full time employees, (18) overhead cranes. IFS is ISO 9001 certified