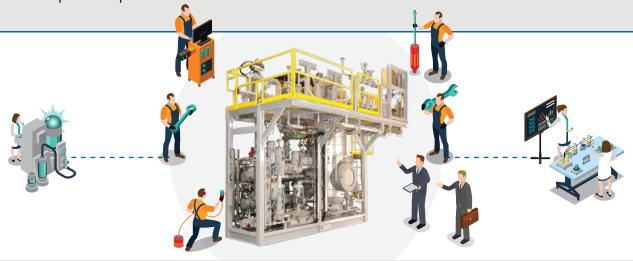

4

The assembled package is subjected to a rigorous FAT (Factory Acceptance Test) at the IFS manufacturing facility witnessed by the customer to insure specification compliance and rapid start up.

The final step is to transport your completed packaged process module.

6

IFS Field Service Personnel are available to commission, start up, and train.