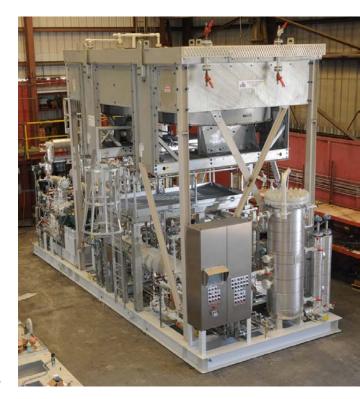

Once the Autocad design is complete and customer approved, IFS fabricates the packaged process module. IFS's Tyler, Texas facility contains 125,000 square feet under roof, on 7 acres, with over 100 full time employees, (18) overhead cranes. IFS is ISO 9001 certified

4

The assembled package is subjected to a rigorous FAT (Factory Acceptance Test) at the IFS manufacturing facility witnessed by the customer to insure specification compliance and rapid start up.

The final step is to transport your completed packaged process module.