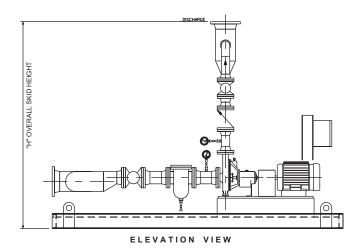

# www.IFSolutions.com

Low Pressure Packaged Pump System

Integrated Flow Solutions Low Pressure Packaged Pump Systems are designed to transfer various industrial liquids (water, hydrocarbon, chemicals, etc.) from one location to another. The complete system includes centrifugal pump(s)/motor(s), suction/discharge piping, valving, instrumentation, controls, and is designed to minimize field assembly.

#### Standard Features

- Duplex Pump Configuration Providing 100% Standby
- Heavy Duty Ductile Iron Centrifugal Pumps with Mechanical Seal
- Pump Isolation Valves with Online Maintenance

## Standard Features (Continued)

- Discharge Check Valves for System Backflow Protection
- Non-Overloading 460 Volt TEFC Motors
- Hydrotesting of All Piping
- High Quality Industrial Coating System

# **Low Pressure Packaged Pump System**

| FLOW RATE (GPM) | PRESSURE (PSI) | LENGTH - X | WIDTH - Y | HEIGHT - Z | WEIGHT (LBS.) |
|-----------------|----------------|------------|-----------|------------|---------------|
| 50              | 100            | 8'         | 11'       | 14'        | 15,000        |
| 100             | 100            | 10'        | 11'       | 14'        | 20,000        |
| 750             | 100            | 12'        | 11'       | 14'        | 25,000        |
| 1,500           | 100            | 14'        | 11'       | 14'        | 30,000        |
| 3,000           | 100            | 16'        | 11'       | 14'        | 35,000        |