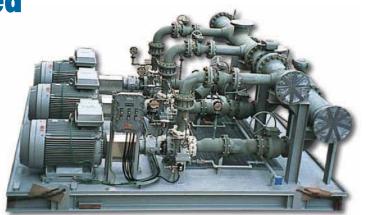

# www.IFSolutions.com

Low Pressure Packaged Pump System

Integrated Flow Solutions Low Pressure Packaged Pump Systems are designed to transfer various industrial liquids (water, hydrocarbon, chemicals, etc.) from one location to another. The complete system includes centrifugal pump(s)/motor(s), suction/discharge piping, valving, instrumentation, controls, and is designed to minimize field assembly.

#### Standard Features

- Duplex Pump Configuration Providing 100% Standby
- Heavy Duty Ductile Iron Centrifugal Pumps with Mechanical Seal
- Pump Isolation Valves with Online Maintenance

## Standard Features (Continued)

- Discharge Check Valves for System Backflow Protection
- Non-Overloading 460 Volt TEFC Motors
- Hydrotesting of All Piping
- High Quality Industrial Coating System