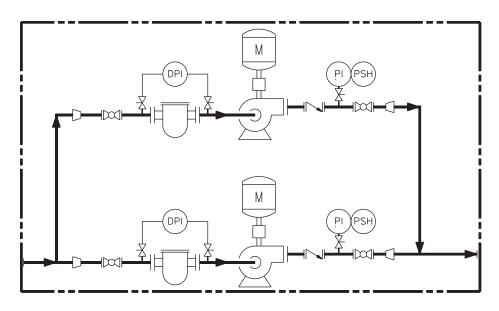

#### Standard Features

- Duplex Pump Configuration Providing 100% Standby
- Heavy Duty Ductile Iron Centrifugal Pumps with Mechanical Seal
- Pump Isolation Valves with Online Maintenance

## Standard Features (Continued)

- Discharge Check Valves for System Backflow Protection
- Non-Overloading 460 Volt TEFC Motors
- Hydrotesting of All Piping
- High Quality Industrial Coating System

# **Optional Features**

- Simplex & Triplex Pump Configurations
- ANSI B73 or API 610 Pumps
- All NEMA or IEC Rated Enclosures and Components for Class 1, Div. 1 or Div. 2 Electrical Areas
- Variable Frequency Drives (VFD)
- Microprocessor Controller with INTEGRAFLOW™ Control Software
- Intelligent VFD Control Systems for Sequential Starting of Multiple Motors
- Kooltronic<sup>™</sup> VFD Cooling Device
- Panelview Operator Interface