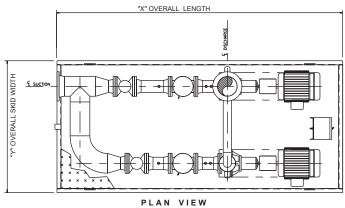

# **Low Pressure Packaged Pump System**

| FLOW RATE (GPM) | PRESSURE (PSI) | LENGTH - X | WIDTH - Y | HEIGHT - Z | WEIGHT (LBS.) |
|-----------------|----------------|------------|-----------|------------|---------------|
| 50              | 100            | 8'         | 11'       | 14'        | 15,000        |
| 100             | 100            | 10'        | 11'       | 14'        | 20,000        |
| 750             | 100            | 12'        | 11'       | 14'        | 25,000        |
| 1,500           | 100            | 14'        | 11'       | 14'        | 30,000        |
| 3,000           | 100            | 16'        | 11'       | 14'        | 35,000        |