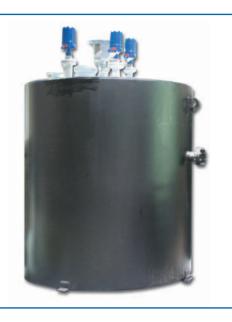

# **Super Sump Pumping System**

Integrated Flow Solutions Super Sump Pumping Systems are complete single or double wall sump systems designed to capture various industrial liquid runoff including water, hydrocarbon, chemical, etc. Each Super Sump is fitted with leak detection, locking hatch for inspection, flame arrestor (for hydrocarbons), sump pump(s), electric motor(s), instrumentation, controls and is designed to minimize field assembly.

#### Standard Features

- Sump Materials of Carbon Steel, Fiberglass or 316SS
- Simplex or Duplex Heavy Duty Vertical Cast Iron Sump Pump(s)
- TEFC or XP Electric Motor Enclosure
- Motor Voltage 230 or 460 Volt

## Standard Features (Continued)

- Double Wall Design with Dependable Leak Detection
- Below Grade Sump Inlets for Maximum Site Drainage
- Hydrotesting of Sump Vessel
- Lifting Lugs for Easy Installation
- Grit Blasted Epoxy Coated Sump Inside/Outside for Maximum Corrosion Protection