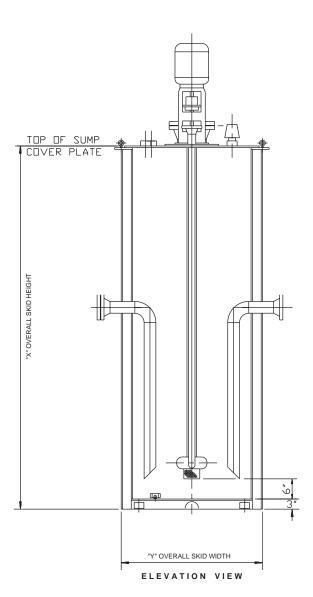

# **Super Sump Pumping System**

| WORKING VOLUME -<br>GALLONS | LENGTH - X | WIDTH - Y | WEIGHT - LBS. |
|-----------------------------|------------|-----------|---------------|
| 300                         | 6'         | 4'        | 4,500         |
| 750                         | 8'         | 5'        | 6,500         |
| 1,500                       | 10'        | 6'        | 9,000         |
| 3,000                       | 16'        | 6'        | 12,000        |
| 5,000                       | 16'        | 8'        | 15,000        |