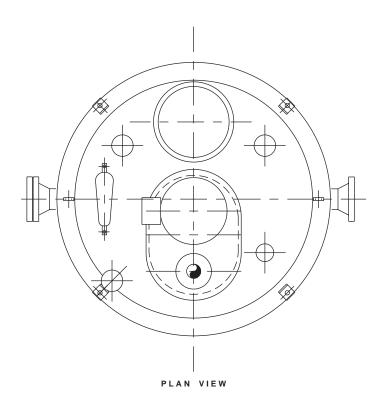

# **Super Sump Pumping System**

Integrated Flow Solutions Super Sump Pumping Systems are complete single or double wall sump systems designed to capture various industrial liquid runoff including water, hydrocarbon, chemical, etc. Each Super Sump is fitted with leak detection, locking hatch for inspection, flame arrestor (for hydrocarbons), sump pump(s), electric motor(s), instrumentation, controls and is designed to minimize field assembly.

#### Standard Features

- Sump Materials of Carbon Steel, Fiberglass or 316SS
- Simplex or Duplex Heavy Duty Vertical Cast Iron Sump Pump(s)
- TEFC or XP Electric Motor Enclosure
- Motor Voltage 230 or 460 Volt

## Standard Features (Continued)

- Double Wall Design with Dependable Leak Detection
- Below Grade Sump Inlets for Maximum Site Drainage
- Hydrotesting of Sump Vessel
- Lifting Lugs for Easy Installation
- Grit Blasted Epoxy Coated Sump Inside/Outside for Maximum Corrosion Protection