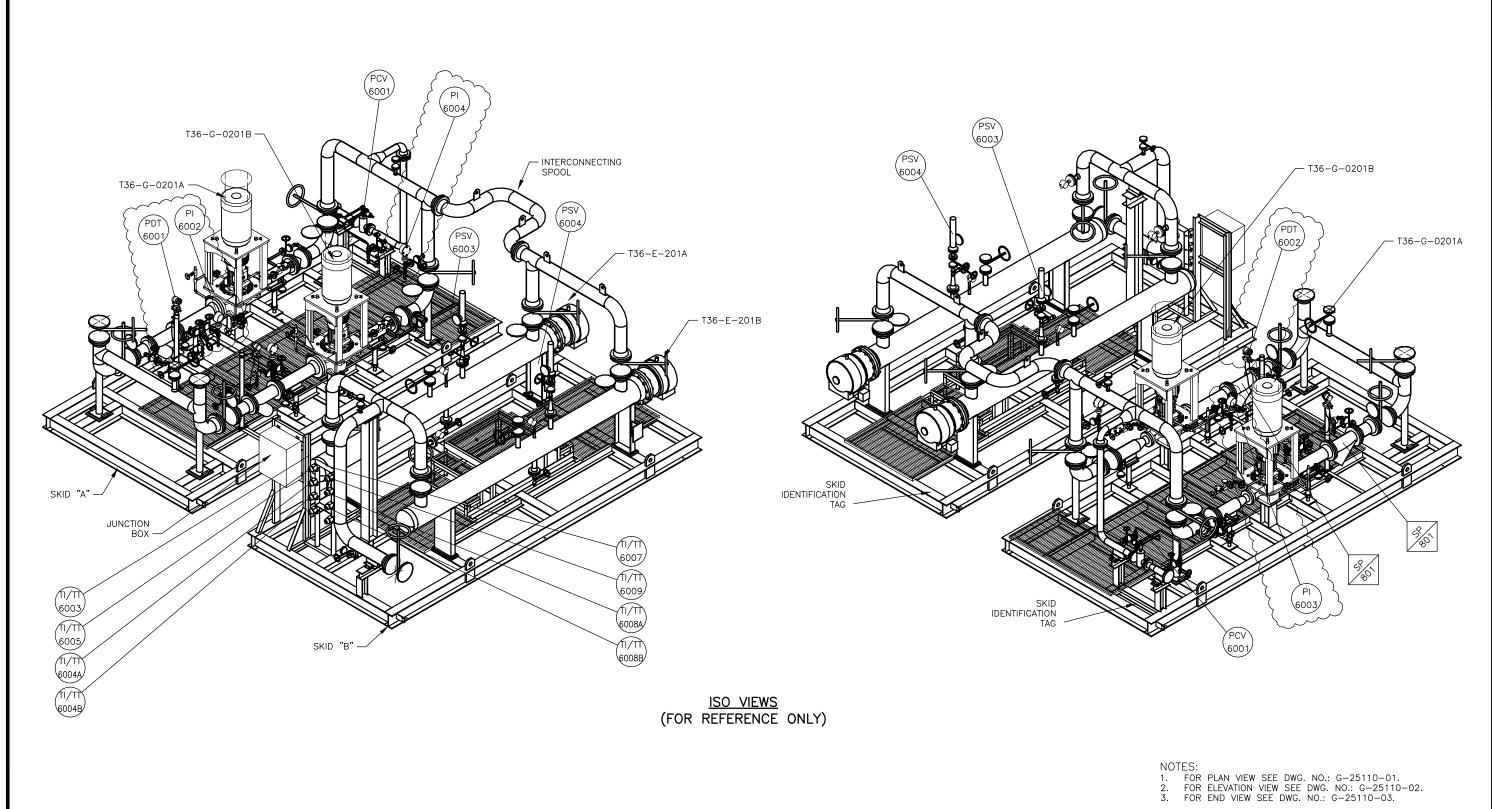

## GENERAL ARRANGEMENT SULFUR HOT OIL PACKAGE

| CLIENT No.: JRTP014-SE004- | JR           | RTP PKG #14 |       |                 |      |
|----------------------------|--------------|-------------|-------|-----------------|------|
| SCALE: NONE                | SECTION      | JOB         | SHEET | TOTAL<br>SHEETS | REV. |
| PM.: TU                    | G - 25110-04 |             |       | 04              | 0    |