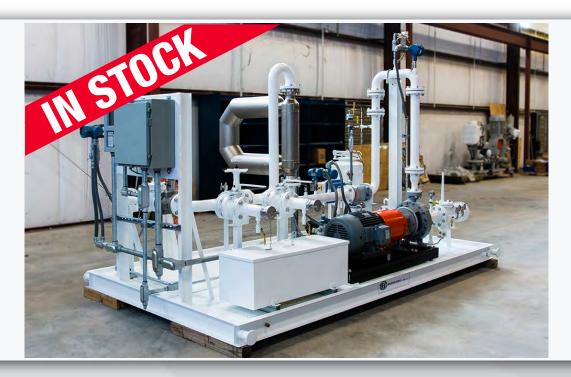

## Pipeline & Truck Unloading Stock LACT Program

Ranked #1 among Rotating equipment suppliers, DXP is also a leading supplier of Fabricated LACT and Measurement Skids throughout the United States and Canada. For over a century, the industry has turned to DXP for their Pumping and Measurement services. With over 180 sales and service locations, DXP is your single source solution provider. With the addition of a 2" and 3" Stock LACT Program, DXP—IFS can now deliver your measurement solution in a matter of days.

**Pipeline Lact** 

**Multiwell Lact** 

**NGL Skid** 

**Truck Unload Skid** 

**Water Transfer Skid** 

**Plug & Play MCC Room** 