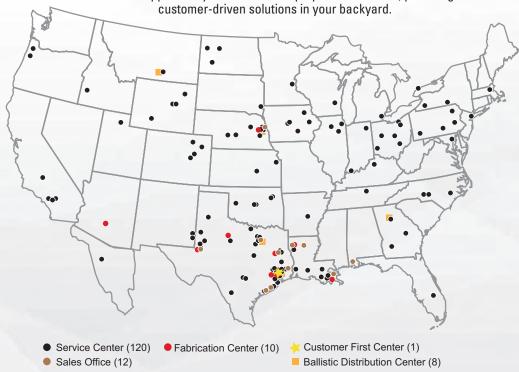

The team is supported by DXP's 3500+ employees nationwide, providing customer-driven solutions in your backyard.