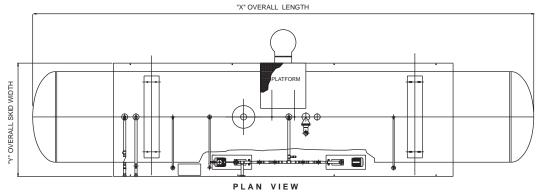

# Aqueous Ammonia Unloading Station & Storage/Fowarding System

SKID LIMITS

ELEVATION VIEW

| WORKING VOLUME -<br>GALLONS | LENGTH - X | WIDTH - Y | HEIGHT - Z | WEIGHT - LBS. |
|-----------------------------|------------|-----------|------------|---------------|
| 6,000                       | 20'        | 11'       | 14'        | 15,000        |
| 10,000                      | 34'        | 11'       | 14'        | 25,000        |
| 14,000                      | 50'        | 11'       | 14'        | 35,000        |
| 18,000                      | 60'        | 11'       | 14'        | 45,000        |
| 22,000                      | 75'        | 12'       | 16'        | 55,000        |