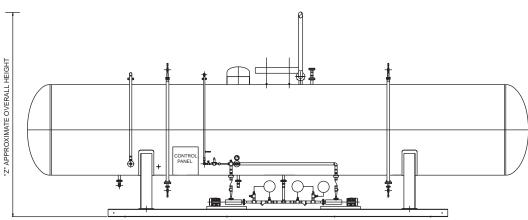

# Aqueous Ammonia Unloading Station & Storage/Fowarding System

SKID LIMITS

ELEVATION VIEW

| WORKING VOLUME -<br>GALLONS | LENGTH - X | WIDTH - Y | HEIGHT - Z | WEIGHT - LBS. |
|-----------------------------|------------|-----------|------------|---------------|
| 6,000                       | 20'        | 11'       | 14'        | 15,000        |
| 10,000                      | 34'        | 11'       | 14'        | 25,000        |
| 14,000                      | 50'        | 11'       | 14'        | 35,000        |
| 18,000                      | 60'        | 11'       | 14'        | 45,000        |
| 22,000                      | 75'        | 12'       | 16'        | 55,000        |