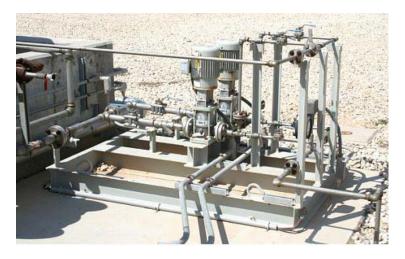

#### Integrated Flow Solutions AQAM Series

Aqueous/Anhydrous Ammonia Forwarding Packages are designed to pressurize Anhydrous or 19% & 29% Aqueous Ammonia from storage to an Ammonia Flow Control Unit (AFCU). The complete system is designed to minimize field assembly

#### Standard Features:

0

- FlowSafe Unloading Station
  - Local indication of:
    - Tank level
      - Flow indication
  - Local manual/automated valve operation
- Storage/Forwarding System
  - Vessel storage up to 30,000 gallons
    - Vessel material options:
      - Carbon Steel or 304L
  - Heavy duty forwarding pumps to meet any hydraulic or NPSHA condition:

Standard Features (cont.):

- Centrifugal/Gear/Regen Turbine/Mag drive & canned motor
- Locally Mounted Control Panel
- Complete factory function test