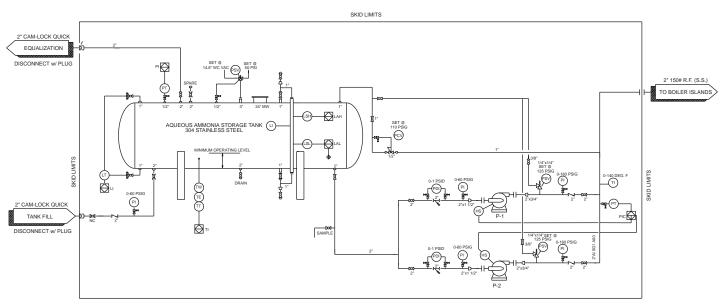

# Aqueous Ammonia Unloading Station & Storage/Fowarding System

SKID LIMITS

ELEVATION VIEW

| WORKING VOLUME -<br>GALLONS | LENGTH - X | WIDTH - Y | HEIGHT - Z | WEIGHT - LBS. |
|-----------------------------|------------|-----------|------------|---------------|
| 6,000                       | 20'        | 11'       | 14'        | 15,000        |
| 10,000                      | 34'        | 11'       | 14'        | 25,000        |
| 14,000                      | 50'        | 11'       | 14'        | 35,000        |
| 18,000                      | 60'        | 11'       | 14'        | 45,000        |
| 22,000                      | 75'        | 12'       | 16'        | 55,000        |