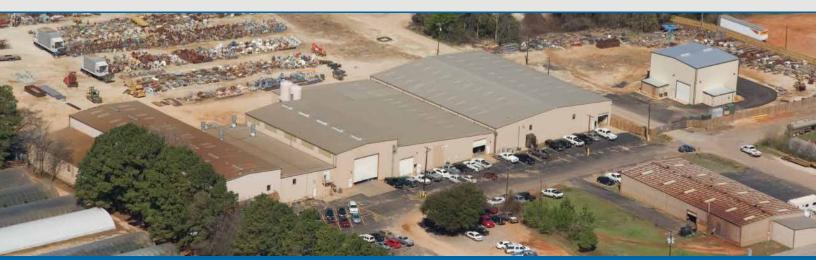

Once the Autocad design is complete and customer approved, IFS fabricates the packaged process module. IFS's Tyler, Texas facility contains 125,000 square feet under roof, on 7 acres, with over 100 full time employees, (18) overhead cranes. IFS is ISO 9001 certified