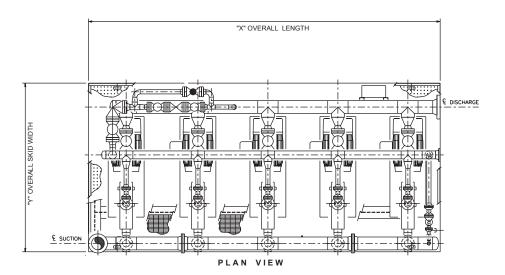

# **High Pressure Packaged Pump System**

| TOTAL FLOW (GPM) | PRESSURE (PSI) | LENGTH - X | WIDTH - Y | HEIGHT - Z | WEIGHT (LBS.) |
|------------------|----------------|------------|-----------|------------|---------------|
| 100              | 1,000          | 20'        | 12'       | 14'        | 25,000        |
| 250              | 1,000          | 22'        | 14'       | 14'        | 37,000        |
| 500              | 1,000          | 26'        | 16'       | 14'        | 48,000        |
| 1,000            | 1,500          | 32'        | 20'       | 14'        | 61,000        |
| 2,000            | 2,000          | 48'        | 25'       | 16'        | 75,000        |