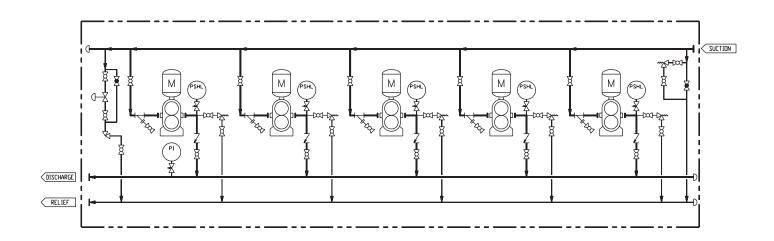

#### Standard Features

- API 676 Horizontal Double or Triple Screw Pumps
- Pump Casing Materials from Cast Iron to Carbon Steel
- WP-II, TEFC, TEAAC or XP Electric Motor Enclosure
- Motor Voltage 460 Volt or 2300/4160 Volt
- Full Pump/Motor Instrumentation Including Vibration, Temperature, Flow & Pressure Monitoring

### Standard Features (Continued)

- **Duplex Pump Configuration Providing** 100% Stand-By
- Rigid Structural Steel Base with Curbed Perimeter & Drain to Minimize Environmental Impact
- Hydrotesting of All Piping
- High Quality Industrial Coating System

## **Optional Features**

- All NEMA or IEC Rated Enclosures and Components for Class 1, Div. 1 or Div. 2 Electrical Areas
- Panelview Operator Interface
- Microprocessor Controller with INTEGRAFLOW™ Control Software to Monitor Critical Functions & Provide Complete System Control
- Complete String Test of Package
- **Simplex & Triplex Pump Configurations**