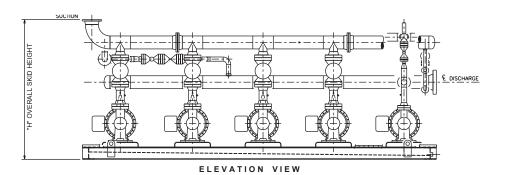

# www.IFSolutions.com

**High Pressure Packaged Pump System** 

Integrated Flow Solutions High Pressure Packaged Pump Systems are designed to pump various higher viscosity hydrocarbons (<10 centistokes) to high discharge pressures. The complete system includes screw pump(s), electric motor(s), suction/discharge piping, valving, instrumentation, controls and is designed to minimize field assembly.

#### Standard Features

- API 676 Horizontal Double or Triple Screw Pumps
- Pump Casing Materials from Cast Iron to Carbon Steel
- WP-II, TEFC, TEAAC or XP Electric Motor Enclosure
- Motor Voltage 460 Volt or 2300/4160 Volt
- Full Pump/Motor Instrumentation Including Vibration, Temperature, Flow & Pressure Monitoring

### Standard Features (Continued)

- **Duplex Pump Configuration Providing** 100% Stand-By
- Rigid Structural Steel Base with Curbed Perimeter & Drain to Minimize Environmental Impact
- Hydrotesting of All Piping
- High Quality Industrial Coating System