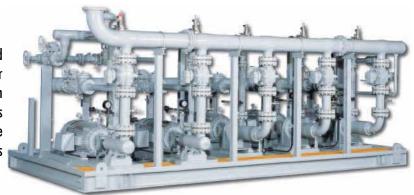

# www.IFSolutions.com

**High Pressure Packaged Pump System** 

Integrated Flow Solutions High Pressure Packaged Pump Systems are designed to pump various higher viscosity hydrocarbons (<10 centistokes) to high discharge pressures. The complete system includes screw pump(s), electric motor(s), suction/discharge piping, valving, instrumentation, controls and is designed to minimize field assembly.

#### Standard Features

- API 676 Horizontal Double or Triple Screw Pumps
- Pump Casing Materials from Cast Iron to Carbon Steel
- WP-II, TEFC, TEAAC or XP Electric Motor Enclosure
- Motor Voltage 460 Volt or 2300/4160 Volt
- Full Pump/Motor Instrumentation Including Vibration, Temperature, Flow & Pressure Monitoring

### Standard Features (Continued)

- **Duplex Pump Configuration Providing** 100% Stand-By
- Rigid Structural Steel Base with Curbed Perimeter & Drain to Minimize Environmental Impact
- Hydrotesting of All Piping
- High Quality Industrial Coating System