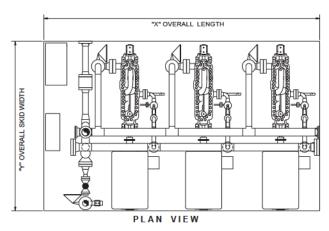

## **Medium Pressure Package Pump System**

| TOTAL FLOW (GPM) | PRESSURE (PSI) | LENGTH - "X" (FEET) | WIDTH - "Y" (FEET) | HEIGHT - "Z" (FEET) | WEIGHT (LBS) |
|------------------|----------------|---------------------|--------------------|---------------------|--------------|
| 1,000            | 500            | 20                  | 16                 | 14                  | 15,000       |
| 1,000            | 1,000          | 34                  | 16                 | 14                  | 25,000       |
| 1,000            | 1,500          | 30                  | 16                 | 14                  | 35,000       |
| 2,000            | 1,500          | 60                  | 16                 | 14                  | 45,000       |
| 3,000            | 1,500          | 75                  | 16                 | 16                  | 55,000       |