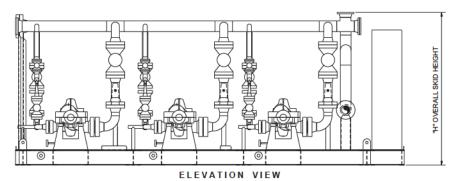

# Medium Pressure Packaged Pump System

Integrated Flow Solutions Medium Pressure Pumping Systems are designed to transfer various industrial liquids (water, hydrocarbon, chemicals, etc.) from one location to another. The complete system includes multiple horizontal multistage centrifugal pumps, electric motors, suction/discharge piping, valving, instrumentation, controls and is designed to minimize field assembly.

## **Medium Pressure Package Pump System**

| TOTAL FLOW (GPM) | PRESSURE (PSI) | LENGTH - "X" (FEET) | WIDTH - "Y" (FEET) | HEIGHT - "Z" (FEET) | WEIGHT (LBS) |
|------------------|----------------|---------------------|--------------------|---------------------|--------------|
| 1,000            | 500            | 20                  | 16                 | 14                  | 15,000       |
| 1,000            | 1,000          | 34                  | 16                 | 14                  | 25,000       |
| 1,000            | 1,500          | 30                  | 16                 | 14                  | 35,000       |
| 2,000            | 1,500          | 60                  | 16                 | 14                  | 45,000       |
| 3,000            | 1,500          | 75                  | 16                 | 16                  | 55,000       |