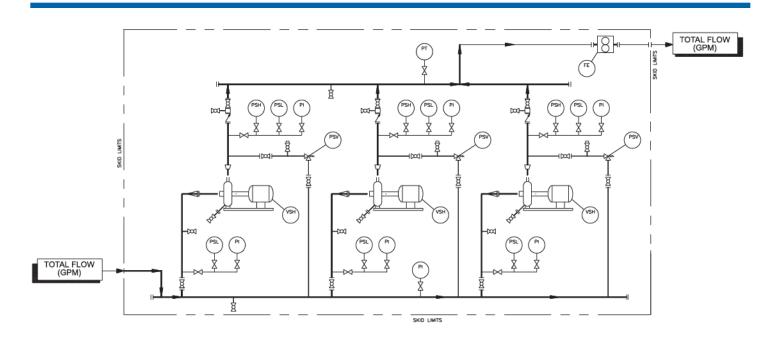

# Medium Pressure Packaged Pump System

Integrated Flow Solutions Medium Pressure Pumping Systems are designed to transfer various industrial liquids (water, hydrocarbon, chemicals, etc.) from one location to another. The complete system includes multiple horizontal multistage centrifugal pumps, electric motors, suction/discharge piping, valving, instrumentation, controls and is designed to minimize field assembly.

#### Standard Features

- API 610 Horizontal Multistage Centrifugal Pumps
- Sleeve/Ball Pump Bearing System/Sleeve Motor Bearing System - Ring Oil Lube
- Pump Materials from Carbon Steel to Duplex Stainless Steel
- WP-II, TEFC, TEAAC or XP Electric Motor Enclosure
- Duplex Pump Configuration Providing 100% Stand-By

#### **Standard Features (Continued)**

- Motor Voltage 2300 Volt or 4160 Volt
- Full Pump/Motor Instrumentation Including Vibration, Temperature, Flow & Pressure Monitoring
- Rigid Structural Steel Base with Curbed Perimeter
   & Drain to Minimize Environmental Impact
- Hydrotesting of All Piping
- High Quality Industrial Coating System

#### **Optional Features**

- Simplex & Triplex Pump Configurations
- All NEMA or IEC Rated Enclosures and Components for Class 1, Div. 1 or Div. 2 Electrical Areas
- Panelview Operator Interface
- Microprocessor Controller with INTEGRAFLOW™ Control Software to Monitor Critical Functions & Provide Complete System Control
- Complete String Test of Package