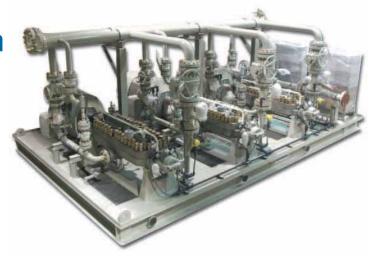

# Medium Pressure Packaged Pump System

Integrated Flow Solutions Medium Pressure Pumping Systems are designed to transfer various industrial liquids (water, hydrocarbon, chemicals, etc.) from one location to another. The complete system includes multiple horizontal multistage centrifugal pumps, electric motors, suction/discharge piping, valving, instrumentation, controls and is designed to minimize field assembly.

#### Standard Features

- API 610 Horizontal Multistage Centrifugal Pumps
- Sleeve/Ball Pump Bearing System/Sleeve Motor Bearing System - Ring Oil Lube
- Pump Materials from Carbon Steel to Duplex Stainless Steel
- WP-II, TEFC, TEAAC or XP Electric Motor Enclosure
- Duplex Pump Configuration Providing 100% Stand-By

#### **Standard Features (Continued)**

- Motor Voltage 2300 Volt or 4160 Volt
- Full Pump/Motor Instrumentation Including Vibration, Temperature, Flow & Pressure Monitoring
- Rigid Structural Steel Base with Curbed Perimeter
   & Drain to Minimize Environmental Impact
- Hydrotesting of All Piping
- High Quality Industrial Coating System