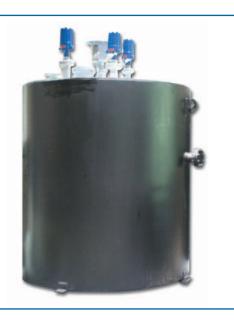

# **Super Sump Pumping System**

Integrated Flow Solutions Super Sump Pumping Systems are complete single or double wall sump systems designed to capture various industrial liquid runoff including water, hydrocarbon, chemical, etc. Each Super Sump is fitted with leak detection, locking hatch for inspection, flame arrestor (for hydrocarbons), sump pump(s), electric motor(s), instrumentation, controls and is designed to minimize field assembly.

#### Standard Features

- Sump Materials of Carbon Steel, Fiberglass or 316SS
- Simplex or Duplex Heavy Duty Vertical Cast Iron Sump Pump(s)
- TEFC or XP Electric Motor Enclosure
- Motor Voltage 230 or 460 Volt

### Standard Features (Continued)

- Double Wall Design with Dependable Leak Detection
- Below Grade Sump Inlets for Maximum Site Drainage
- Hydrotesting of Sump Vessel
- Lifting Lugs for Easy Installation
- Grit Blasted Epoxy Coated Sump Inside/Outside for Maximum Corrosion Protection