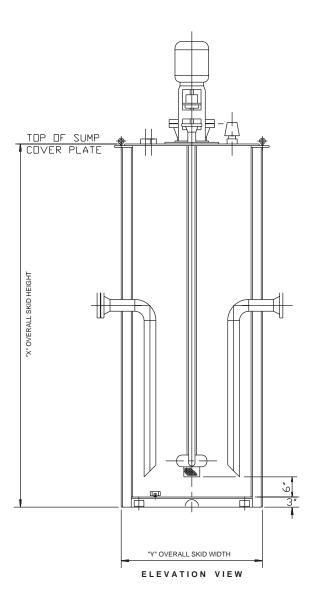

# **Super Sump Pumping System**

| WORKING VOLUME -<br>GALLONS | LENGTH - X | WIDTH - Y | WEIGHT - LBS. |
|-----------------------------|------------|-----------|---------------|
| 300                         | 6'         | 4'        | 4,500         |
| 750                         | 8'         | 5'        | 6,500         |
| 1,500                       | 10'        | 6'        | 9,000         |
| 3,000                       | 16'        | 6'        | 12,000        |
| 5,000                       | 16'        | 8'        | 15,000        |