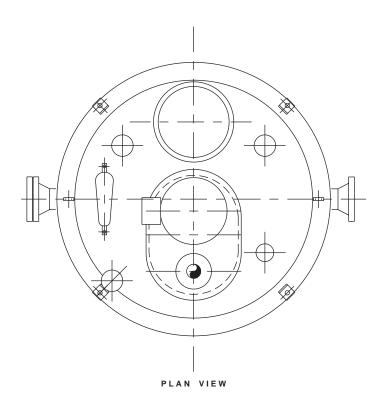

# **Super Sump Pumping System**

Integrated Flow Solutions Super Sump Pumping Systems are complete single or double wall sump systems designed to capture various industrial liquid runoff including water, hydrocarbon, chemical, etc. Each Super Sump is fitted with leak detection, locking hatch for inspection, flame arrestor (for hydrocarbons), sump pump(s), electric motor(s), instrumentation, controls and is designed to minimize field assembly.

#### Standard Features

- Sump Materials of Carbon Steel, Fiberglass or 316SS
- Simplex or Duplex Heavy Duty Vertical Cast Iron Sump Pump(s)
- TEFC or XP Electric Motor Enclosure
- Motor Voltage 230 or 460 Volt

### Standard Features (Continued)

- Double Wall Design with Dependable Leak Detection
- Below Grade Sump Inlets for Maximum Site Drainage
- Hydrotesting of Sump Vessel
- Lifting Lugs for Easy Installation
- Grit Blasted Epoxy Coated Sump Inside/Outside for Maximum Corrosion Protection