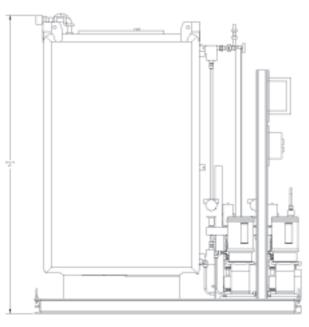

## **Standard Chemical Injection System**

| ΕL | E١ | /A1 | ΓΙΟ | ٨ |
|----|----|-----|-----|---|
|    |    |     |     |   |

| MODEL NUMBER   | CHEMICAL<br>STORAGE<br>(GALLONS) | CAPACITY GPH<br>(EACH PUMP) | LENGTH - X | WIDTH - Y | HEIGHT – Z | WEIGHT<br>Lbs(kg) |
|----------------|----------------------------------|-----------------------------|------------|-----------|------------|-------------------|
| CFS1-AA(BB)245 | 245                              | 0-30 (85)                   | 6'-0"      | 4'-0"     | 3'-8"      | 1,427(647)        |
| CFS1-AA(BB)350 | 350                              | 0-30 (85)                   | 6'-0"      | 4'-0"     | 4'-8"      | 1,509(684)        |
| CFS1-AA(BB)550 | 550                              | 0-30 (85)                   | 6'-0"      | 4'-0"     | 6'-8"      | 2,100(953)        |