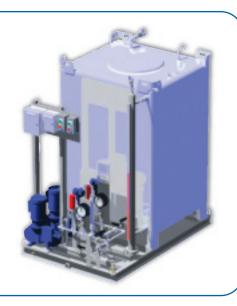

# **Standard Chemical Injection System**

Integrated Flow Solutions Standard Chemical Injection Systems are predesigned, packaged and fully tested for a wide range of liquid chemical treatment applications. The complete system includes a chemical storage tank, two 100% metering pumps, instruments, tubing, valves, calibration column and filtration.

#### Standard Features

- Flows From 0.1 1000 GPH
- Pressures From 50 1800 PSIG
- Heavy Duty API 675 Metering Pumps or API 674 Réciprocating Pumps with
  - Packed Plunger Fluid End
  - Single Diaphragm Fluid End
- Totally Enclosed Fan Cooled (TEFC) Motors
- Intermediate Bulk Container (IBC)
  - 304SS Standard Construction
  - **UN31A Rated**
  - Sloped Bottom
- 316 Stainless Steel Materials Of Construction
  - Alloy 20
  - Non-Metallic (PVC, CPVC)
- Offshore Ceram Kote Paint System
- Large Dial Liquid Filled Pressure Gauges