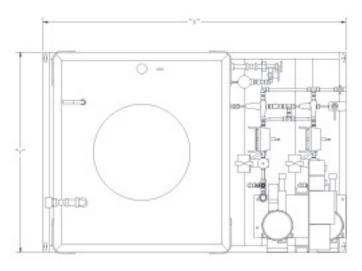

## **Standard Chemical Injection System**

| ΕL | E١ | /A1 | ΓΙΟ | ٨ |
|----|----|-----|-----|---|
|    |    |     |     |   |

| MODEL NUMBER   | CHEMICAL<br>STORAGE<br>(GALLONS) | CAPACITY GPH<br>(EACH PUMP) | LENGTH - X | WIDTH - Y | HEIGHT – Z | WEIGHT<br>Lbs(kg) |
|----------------|----------------------------------|-----------------------------|------------|-----------|------------|-------------------|
| CFS1-AA(BB)245 | 245                              | 0-30 (85)                   | 6'-0"      | 4'-0"     | 3'-8"      | 1,427(647)        |
| CFS1-AA(BB)350 | 350                              | 0-30 (85)                   | 6'-0"      | 4'-0"     | 4'-8"      | 1,509(684)        |
| CFS1-AA(BB)550 | 550                              | 0-30 (85)                   | 6'-0"      | 4'-0"     | 6'-8"      | 2,100(953)        |